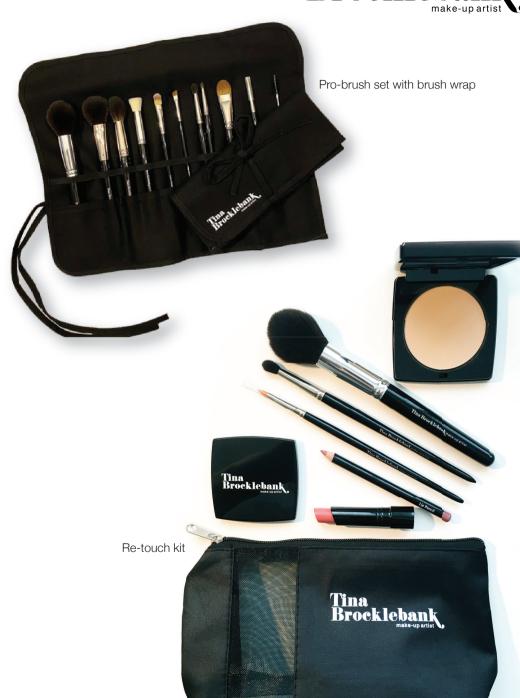

## Tina Brocklebank make-up artist

| <b>Pro Brush Set with Make-up Bag</b><br>12 brushes, hand made in the U.K. Cruelty free and vegan.                                                                                                                                                                                             | £140               |
|------------------------------------------------------------------------------------------------------------------------------------------------------------------------------------------------------------------------------------------------------------------------------------------------|--------------------|
| Pro Brush Set with Brush Wrap£12 brushes, hand made in the U.K. Cruelty free and vegan.£                                                                                                                                                                                                       | 158.65             |
| Re-touch Kit<br>3 brushes. Hand made in the U.K. Cruelty free and vegan.<br>Black makeup bag, compact mirror, pressed powder, lip pencil and lip colour, tissues<br>paper straw.                                                                                                               | <b>£153</b><br>and |
| Special Occasion Make-up<br>Held at the makeup studio, includes false lashes, if required.                                                                                                                                                                                                     | £100               |
| Make-up Trial £150<br>Held at the make-up studio. Includes initial complimentary 15 min Zoom consultation prior to<br>the trial, personalised face chart and product list, skin preparation and makeup application.<br>False lashes included, if required.                                     |                    |
| Make-up Lessons<br>All lessons include an initial 15 minute Zoom consultation prior to the lesson, research prior to<br>the lesson. Personalised face chart and product list, skin preparation and advice. Makeup<br>application and step by step lesson.                                      |                    |
| Online Make-up Lesson<br>up to 90 mins.                                                                                                                                                                                                                                                        | £150               |
| Follow up Online Make-up Lesson<br>1 hour.                                                                                                                                                                                                                                                     | £100               |
| 1-1 Makeup Lesson<br>One person in the studio, up to 90 minutes.                                                                                                                                                                                                                               | £200               |
| Joint Make-up Lesson<br>2 people in the studio, up to 2 hours, includes nibbles and fizz.                                                                                                                                                                                                      | £300               |
| Bridal Make-up by special arrangement*<br>Includes complimentary 15 min Zoom consultation, bridal makeup trial at the studio, personalised face chart and product list, skin preparation and makeup application, false eyelashes if required, wedding day makeup at your location plus travel. | POA                |